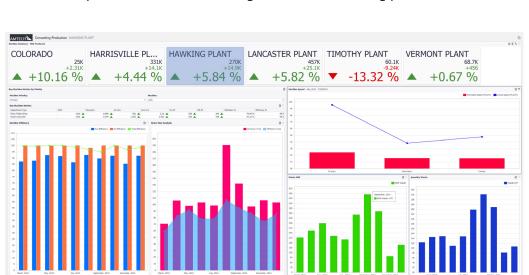

#### PRODUCTION

Get a birds-eye view of the plant floor:

- Downtime and machine utilization
- Detailed Waste tracking
- Visual speed and efficiency charts
- Estimated versus actual machine performance